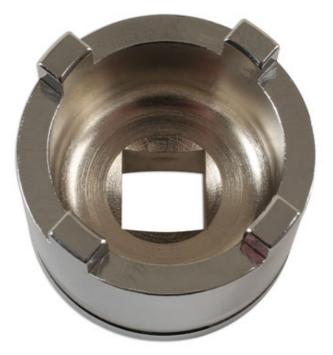

## Suspension Castle Nut Socket 43mm - Kawasaki

Four toothed castle nut socket for Kawasaki swinging arms, which allows for loosening and tightening of the swing arm nut.

## **Additional Information**

- Application: Kawasaki ZX6R 600 (2005 2010), ZX6RR (2005), ZX6R 636 (2005 2006), ZX10R (2004 2010), Z1000 (2010), GTR 1400 (2008 2010), ZZR 1400 (2006 2010).
- 1/2" Drive.
- Dimensions: external 43mm; internal 34mm; teeth: 7mm x 5.5mm
- Manufactured from medium carbon steel /heat treated and chrome plated.