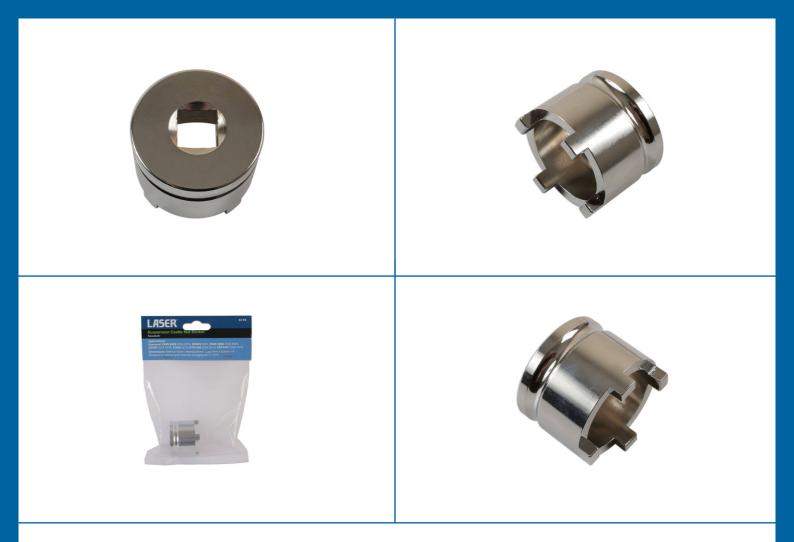

## Suspension Castle Nut Socket 43mm - Kawasaki

Four toothed castle nut socket for Kawasaki swinging arms, which allows for loosening and tightening of the swing arm nut.

## **Additional Information**

- Application: Kawasaki ZX6R 600 (2005 2010), ZX6RR (2005), ZX6R 636 (2005 2006), ZX10R (2004 2010), Z1000 (2010), GTR 1400 (2008 2010), ZZR 1400 (2006 2010).
- 1/2" Drive.
- Dimensions: external 43mm; internal 34mm; teeth: 7mm x 5.5mm
- Manufactured from medium carbon steel /heat treated and chrome plated.